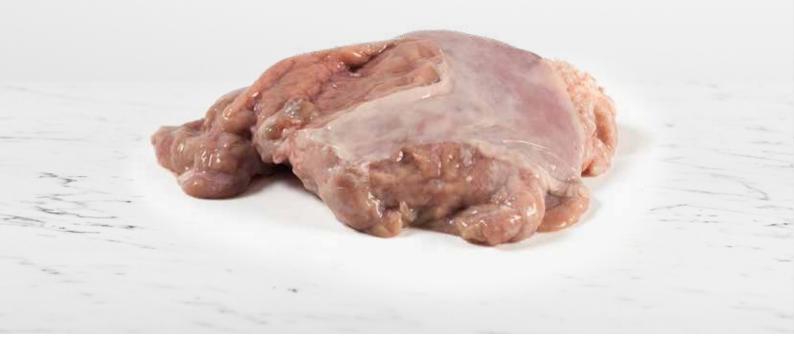

# + BEEF SWEETBREAD

It is constituted by the thymus, a gland integrated by a cervical and a thoracic portion, which is located on both sides of the trachea, lobed and pale yellowish in color. This gland has its greatest development in the calves, atrophying in adult animals. It is conditioned with its surface completely fat free.