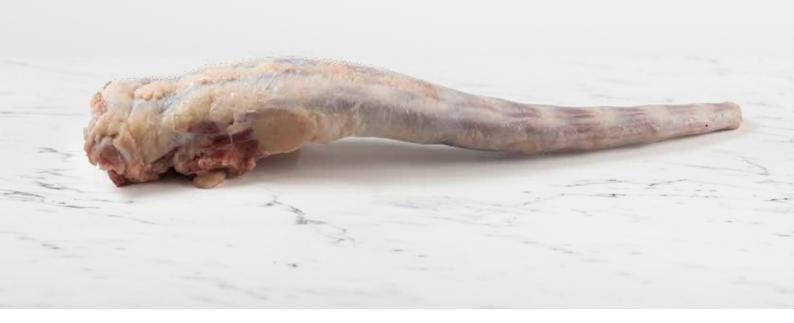

# + BEEF TAIL (IWP)

Bovine tail containing all the vertebrae and coccygeal muscles, except for the first two vertebrae that remain in the half cow. It is defatted and the last 3 or 4 vertebrae, as well as any remains of hair and/or leather, are removed. It breaks to pack.